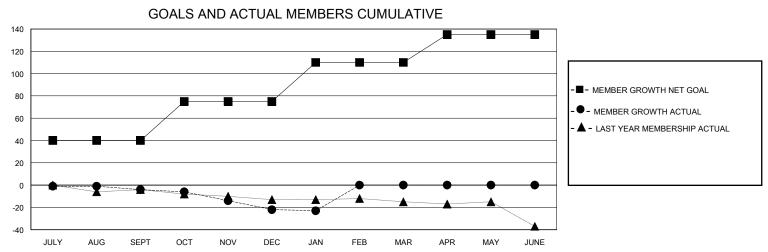

## District 202 M

GMT: LOCATION NEW ZEALAND GMT CA

| CIVIT.        |               | LOC         | // \\ \\ \\ \\ \\ \\ \\ \\ \\ \\ \\ \\ \ | 127 11 12             |                        |                         | CIVIT Of C                                         |  |
|---------------|---------------|-------------|------------------------------------------|-----------------------|------------------------|-------------------------|----------------------------------------------------|--|
|               | Club          | os          |                                          | Members               |                        |                         |                                                    |  |
|               | RESULTS FOR   | R 2023-2024 |                                          | RESULTS FOR 2023-2024 |                        |                         |                                                    |  |
| QUARTER       | NEW CLUB GOAL | NEW CLUBS   | DROPPED CLUBS                            | QUARTER MEMI          | BER GROWTH NET<br>GOAL | MEMBER GROWTH<br>ACTUAL | DROPPED<br>MEMBERS ACTUAL<br>(including transfers) |  |
| JULY/AUG/SEPT | 0             | 0           | 1                                        | JULY/AUG/SEPT         | 40                     | 23                      | 25                                                 |  |
| OCT/NOV/DEC   | 1             | 0           | 0                                        | OCT/NOV/DEC           | 35                     | 5                       | 22                                                 |  |
| JAN/FEB/MAR   | 0             | 0           | 0                                        | JAN/FEB/MAR           | 35                     | 2                       | 3                                                  |  |
| APR/MAY/JUNE  | 0             | 0           | 0                                        | APR/MAY/JUNE          | 25                     | 0                       | 0                                                  |  |