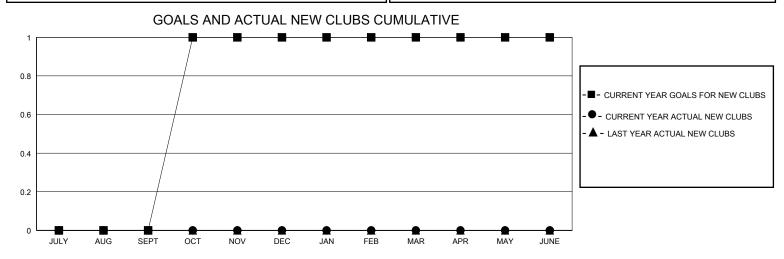

## District 202 M

GMT: LOCATION NEW ZEALAND GMT CA

| CIVIT.        |               | LOC         | // \\ \\ \\ \\ \\ \\ \\ \\ \\ \\ \\ \\ \ | 127 11 12             |                        |                         | CIVIT Of C                                         |  |
|---------------|---------------|-------------|------------------------------------------|-----------------------|------------------------|-------------------------|----------------------------------------------------|--|
|               | Club          | os          |                                          | Members               |                        |                         |                                                    |  |
|               | RESULTS FOR   | R 2023-2024 |                                          | RESULTS FOR 2023-2024 |                        |                         |                                                    |  |
| QUARTER       | NEW CLUB GOAL | NEW CLUBS   | DROPPED CLUBS                            | QUARTER MEMI          | BER GROWTH NET<br>GOAL | MEMBER GROWTH<br>ACTUAL | DROPPED<br>MEMBERS ACTUAL<br>(including transfers) |  |
| JULY/AUG/SEPT | 0             | 0           | 1                                        | JULY/AUG/SEPT         | 40                     | 23                      | 25                                                 |  |
| OCT/NOV/DEC   | 1             | 0           | 0                                        | OCT/NOV/DEC           | 35                     | 5                       | 22                                                 |  |
| JAN/FEB/MAR   | 0             | 0           | 0                                        | JAN/FEB/MAR           | 35                     | 2                       | 3                                                  |  |
| APR/MAY/JUNE  | 0             | 0           | 0                                        | APR/MAY/JUNE          | 25                     | 0                       | 0                                                  |  |